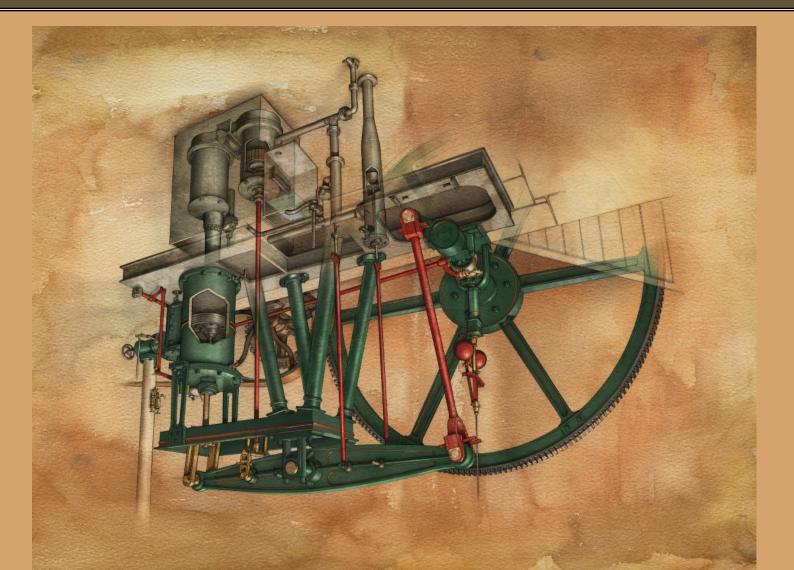

## Combe Mill Beam Engine Experience

This voucher entitles you to a rare opportunity of a steam-powered

Beam Engine driving experience.

will learn how to start and stop the engine and about how it works. You will help to raise steam and prepare the beam engine. Then you