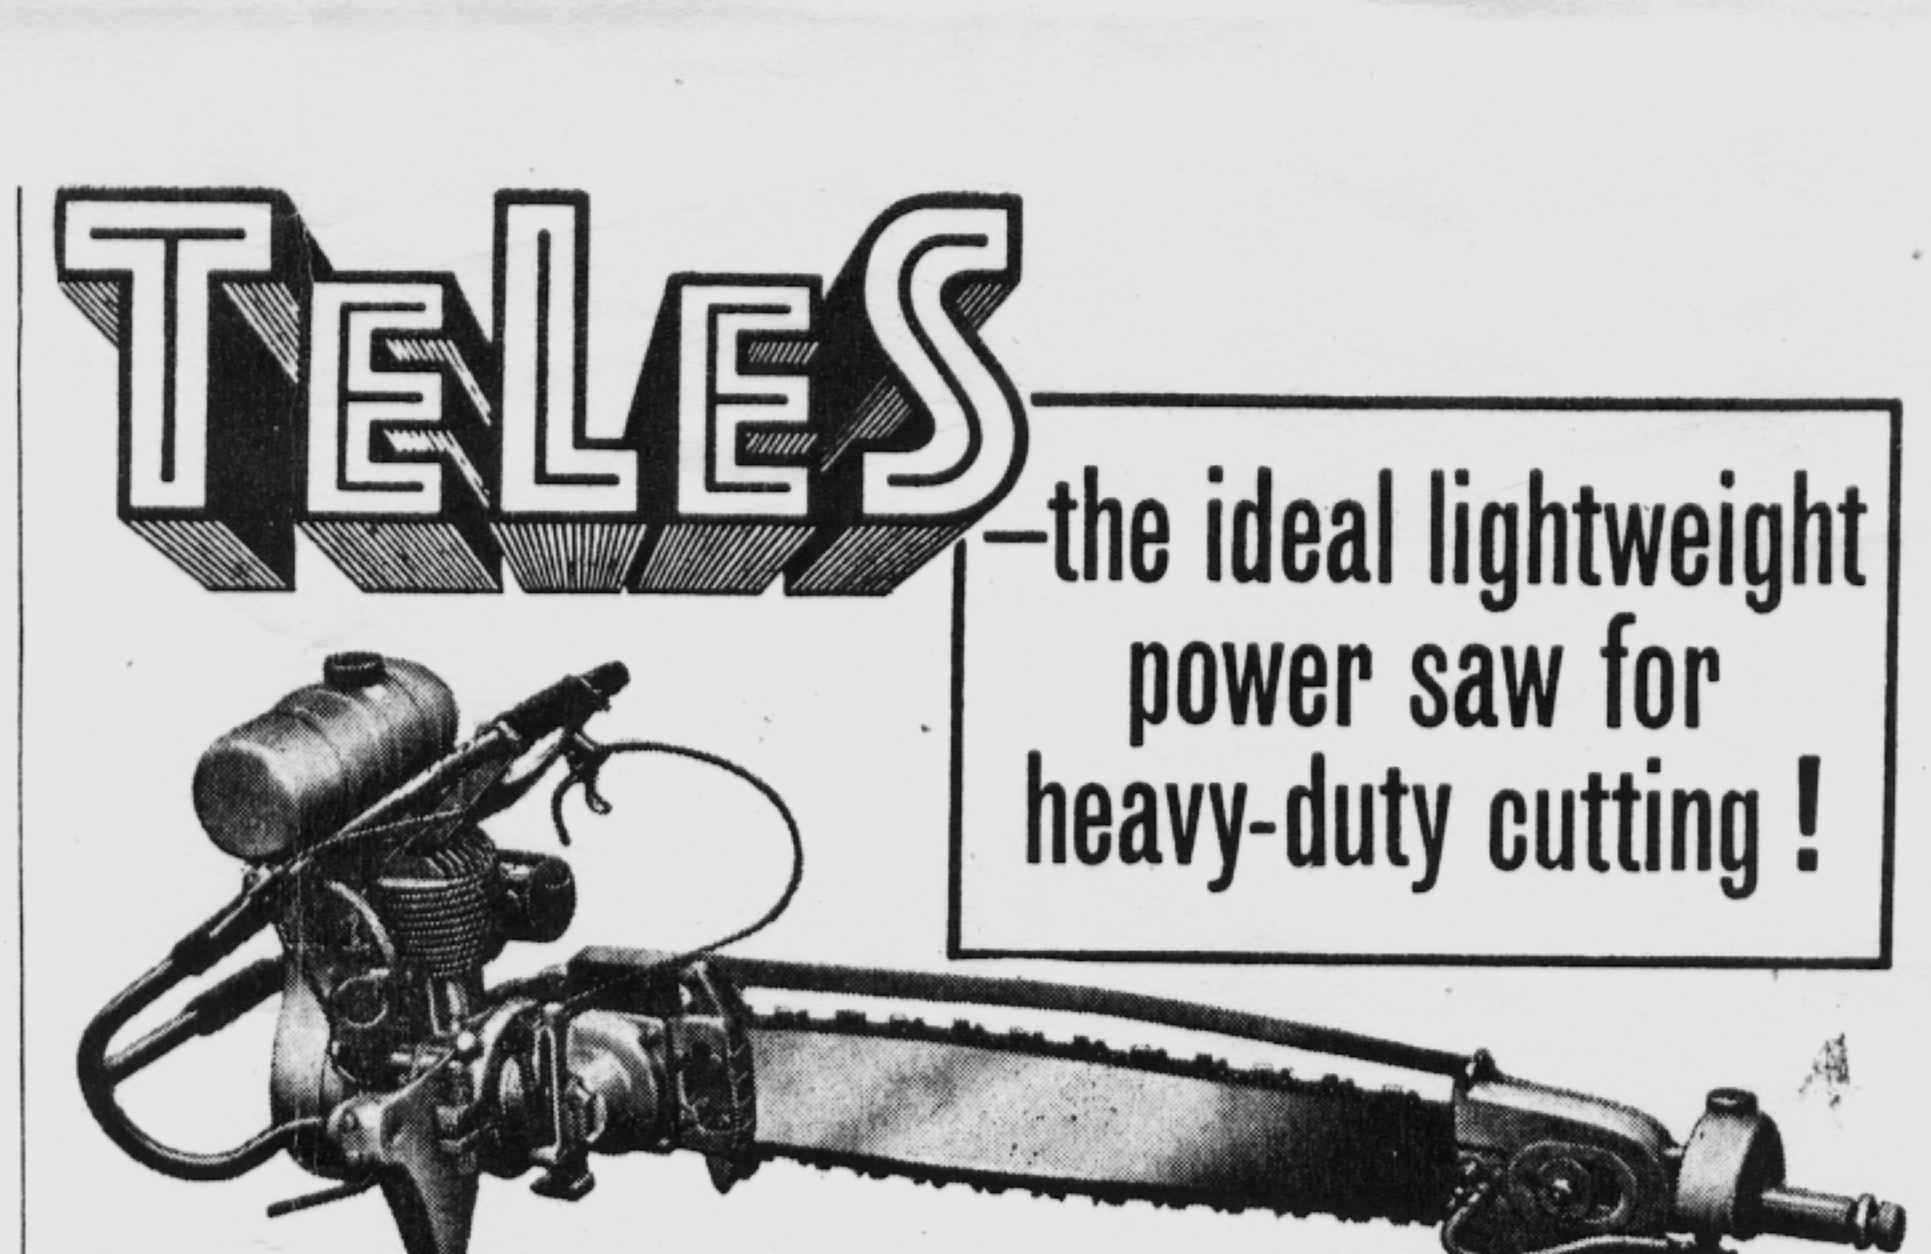

# SUPER-LIGHTWEIGHT - the fastest and most reliable

### OF all chain Saws CUTS YOUR TIMBER FASTEST AND AT MUCH LESS COST!

Powered by Villiers petrol engine; 24" diam. Elm cut in 60 sec. Send for illustrated leaflet SLII TELES SMITH LTD. SOUTH WHARF, PADDINGTON LONDON, W.2 · Ambassador 2856