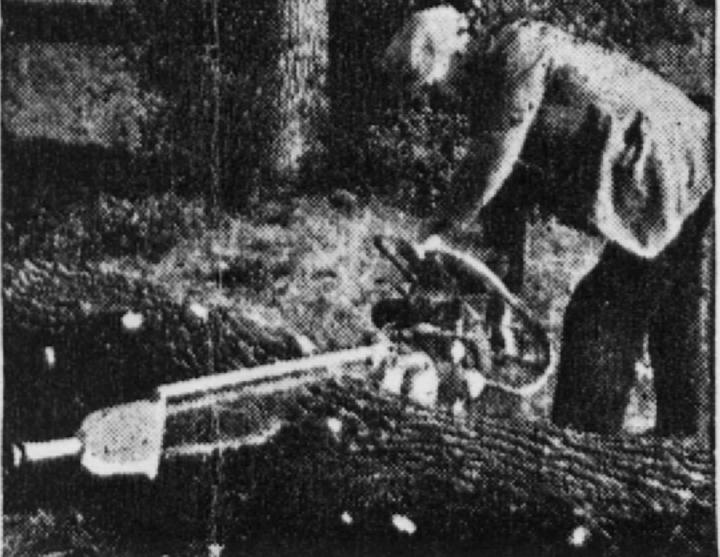

# SUPER-LIGHTWEIGHT - the fastest and most reliable

### OF all chain Saws CUTS YOUR TIMBER FASTEST AND AT MUCH LESS COST!

Powered by Villiers petrol engine; 24" diam. Elm cut in 60 sec. Send for illustrated leaflet SLII TELES SMITH LTD. SOUTH WHARF, PADDINGTON LONDON, W.2 · Ambassador 2856