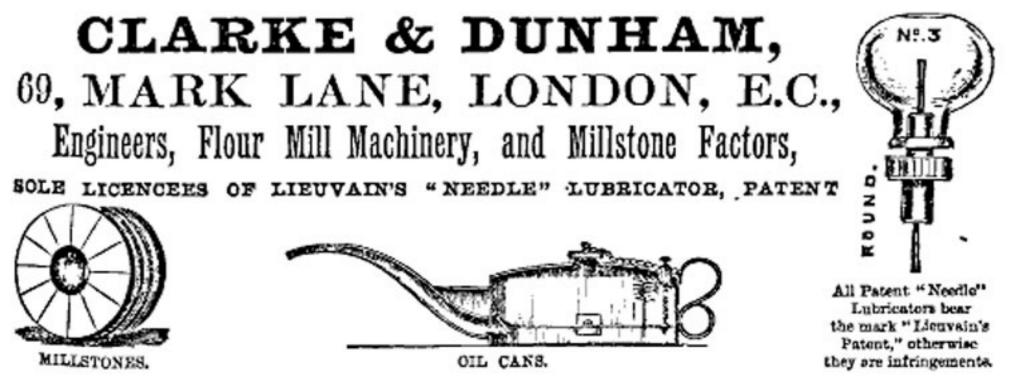

OVER 3,500,000 IN OPERATION. "THE NEEDLE LUBRICATOR" (LIEUVAIN'S PATENT). Price ONE SHILLING Each. Supersedes all others in economy and efficiency. -A saving of 75 per cent. in oil. Proprietors of English Patent, CLARKE and DUNHAM, Patentees of the Millstone Balance, Millstone and Flour Mill Machinery Factors, Sole Agents for London and Home Counties for Golay's Patent, 48, MARK LANE, London. 0333