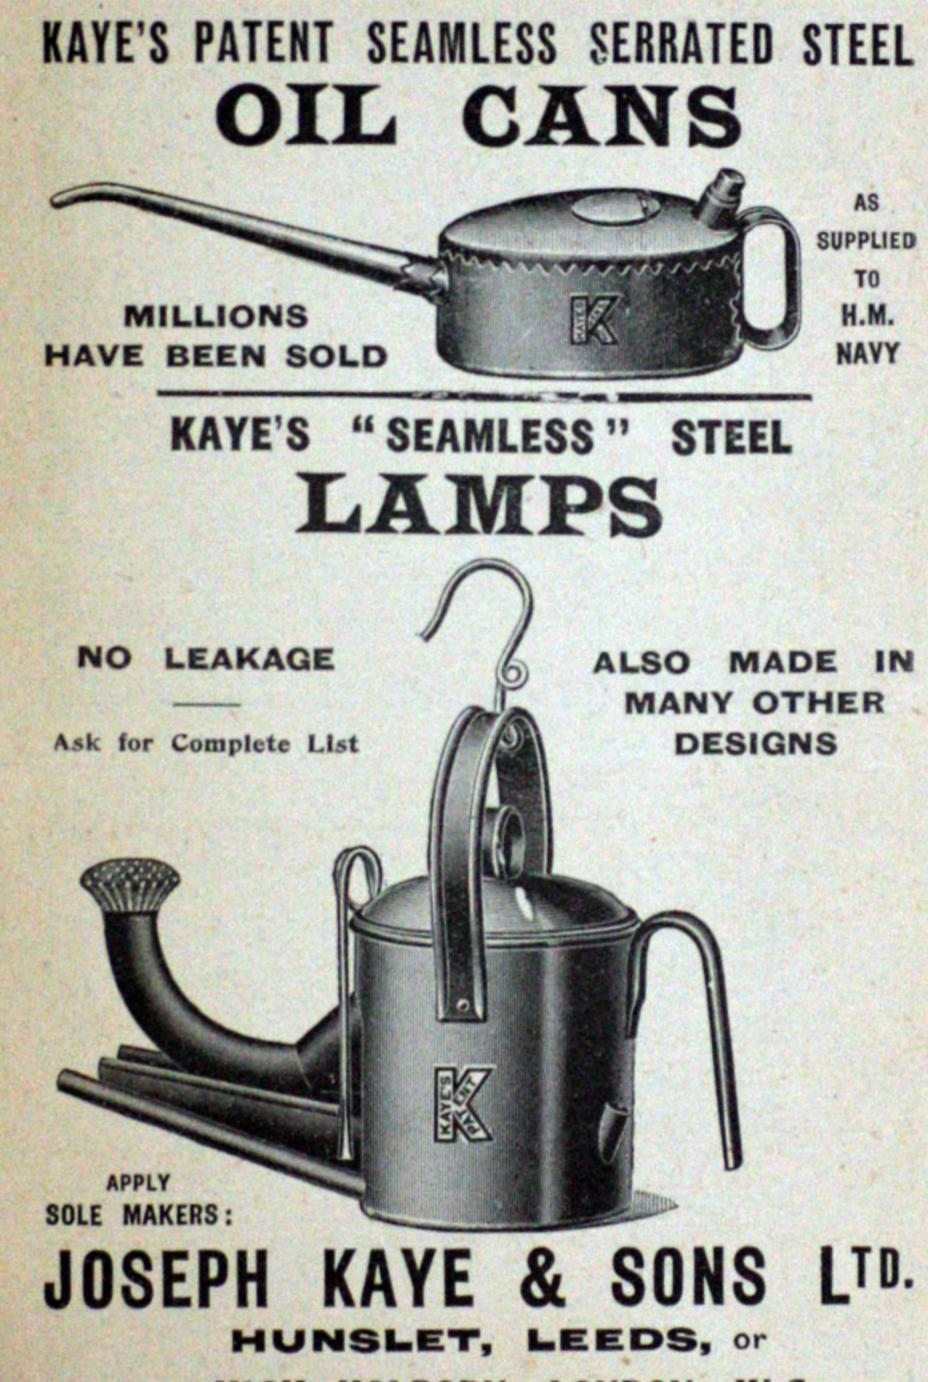

#### BEWARE OF WORTHLESS IMITATIONS. None are genuine that do not bear the "K" Label.

Telegrams-

"WEDGE, LEEDS." "KAVE, HIGH HOLBORN, LONDON."

Contractors to H.M. Navy, also to H.M. War Department and Home Office, Indian States Railway, and other British Railway Companies.

No other maker has supplied the British Navy throughout.

#### SAMPLE, POST FREE, 2s. EACH. Patent Steel K'S SEAMLESS OIL CAN with Patent Seamless Spout. JOS. KAYE & SONS, Ltd., KAYE'S PATENT LOCK WORKS, LEEDS. And at 93, HIGH HOLBORN, LONDON, W.C.