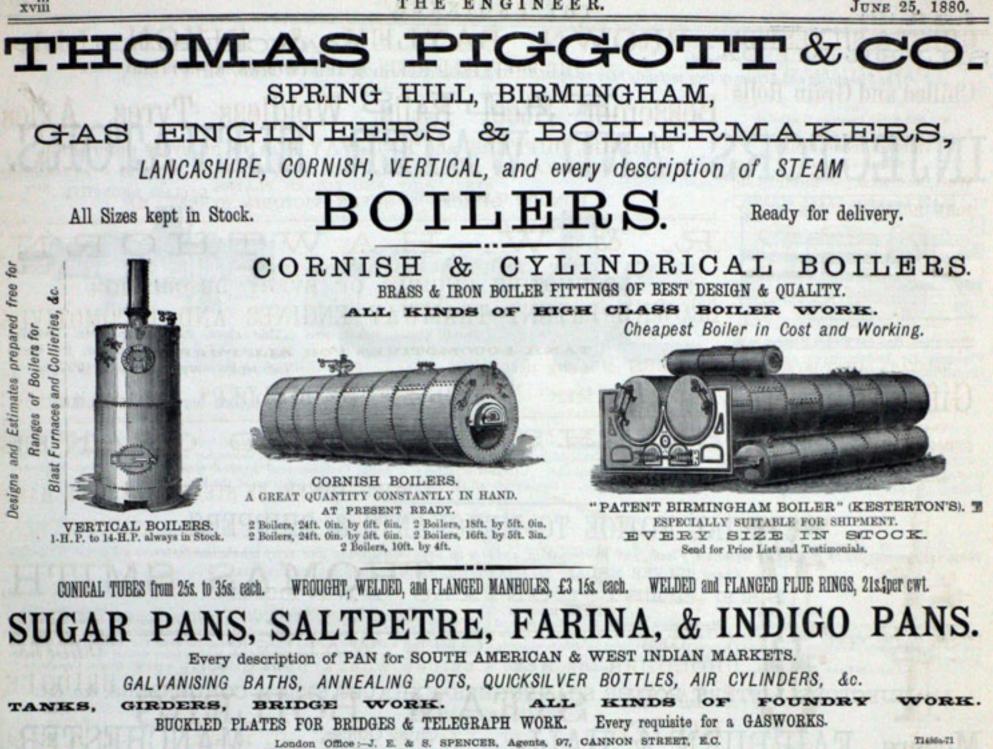

### LANCASHIRE BOILERS

SIZES :

24' × 6' 6" | 28' × 7' | 28' × 7' 6" | 30' × 8' | 30' × 8' 6" | 30' × 9

APPROXIMATE EVAP. LBS. PER HOUR, EASY STEAMING 3750 | 4800 | 5760 | 6630 | 7560 | 7920

We have built over 4000 Lanc. Boilers ranging in Pressures from 80 lbs. to 200 lbs.

### YORKSHIRE BOILERS

SIZES :

17' × 6' 6" | 24' × 7' 6" | 24' × 8' | 24' × 8' 6" | 24' × 9' | 24' × 9' 4"

APPROXIMATE EVAP. IN LBS. PER HOUR EASY STEAMING 3750 | 6624 | 7997 | 8730 | 9459 | 11,000

Extract from Official Report of 8 hours' Test of 4 Yorks. Boilers size 24' × 9' 4"

"Equivalent evaporation per boiler per hour 'from and at' 212 deg. F. ... 15,244 lbs. Overall efficiency ... ... 78 per cent."

**YOU** know Coal is dear, but do you know a Yorkshire Boiler 24 ft. long will Evaporate as much water for 9 cwt. of fuel as a Lancashire Boiler will 10 for 10 cwt.?

### **CORNISH BOILERS**

Sizes of Boilers . .  $\begin{vmatrix} 15' \times 4' & 6'' \\ 1250 \end{vmatrix} \begin{vmatrix} 18' \times 5' \\ 1750 \end{vmatrix} \begin{vmatrix} 19' \times 5' & 6'' \\ 2310 \end{vmatrix} \begin{vmatrix} 20' \times 6' \\ 2520 \end{vmatrix} \begin{vmatrix} 24' \times 7' \\ 3172 \end{vmatrix}$ 

#### VERTICAL BOILERS

### Sizes of Boilers . $\begin{vmatrix} 6' \times 3' 6'' \\ 500 \end{vmatrix} \begin{vmatrix} 7' 6'' \times 3' 6'' \\ 600 \end{vmatrix} \begin{vmatrix} 8' \times 4' \\ 730 \end{vmatrix} \begin{vmatrix} 9' \times 4' 3'' \\ 860 \end{vmatrix} \begin{vmatrix} 10' \times 5' \\ 1050 \end{vmatrix}$

#### HOLDSWORTH & SONS, LTD. With which is amalgamated the Yorkshire Boiler Co., Ltd. CROFT BOILER WORKS, LEEDS ROAD, Tel. No. 446. Write or call for our New Catalogue.